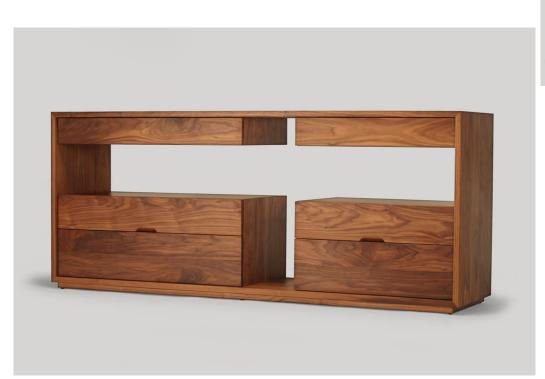

#### **DESCRIPTION**

The Lineground sideboard features solid timber construction, mortise-and-tenon joinery, and mitered corners with matched seams/waterfall edges. The product offers 6 drawers in maple timber with cork-lined bottoms and soft-closing concealed runners and recessed, integral pulls. Custom sizes, configurations, and materials are available. Residential or contract use.

## **DIMENSIONS** L20| 72" W x 18" D x 30" H

SPEC SHEET