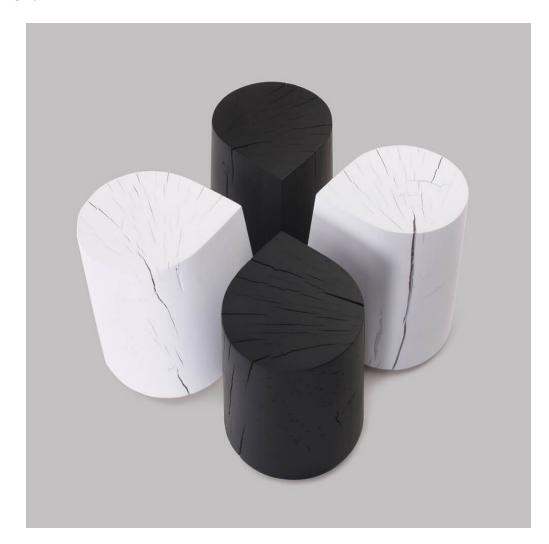

## **DESCRIPTION**

Wooddrop is a stool/side table constructed of locally harvested, salvaged timber. The design juxtaposes rigid geometry with the 'perfectly imperfect' cracks and checks that form as large pieces of timber naturally dry. For custom options and details about certain species and finishes suitable for outdoor use please contact sales@twentieth.net.

## ADDITIONAL INFORMATION

**FINISH** 

Timber: White Ash Matte White, White Ash Matte Black, White Ash Natural, Cherry, Walnut Natural

**DIMENSIONS** D06 | 12"Ø x 16" H

Please contact sales@twentieth.net for pricing on Cherry and Walnut Natural Pricing