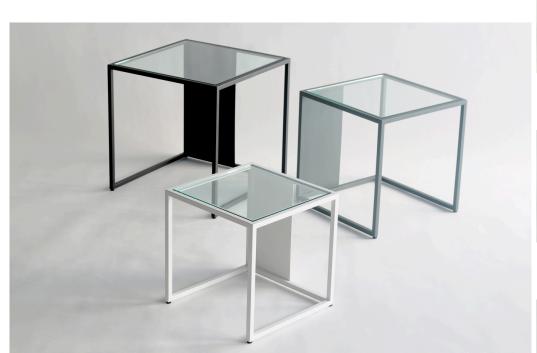

## **DESCRIPTION**

Precise bordering lines unify to create Half & Half nesting tables. The tables can be used individually or nested to meet various usage needs. The airy four-post frames with glass tops are punctuated by the bold steel plate which spans across half an opening, creating a strong visual symmetry from any angle.

## ADDITIONAL INFORMATION

**MATERIALS** 

Powder coated square steel bar with starphire or smoked glass top

**DIMENSIONS** 

S: W 12" D 12" H 12" M: W 14" D 14" H 14" L: W 16" D 16" H 16"

**FINISH** 

Flat Black, Flat White, or Flat Gray