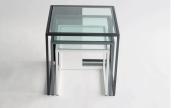

## **DESCRIPTION**

Precise bordering lines unify to create Half & Half nesting tables. The tables can be used individually or nested to meet various usage needs. The airy four-post frames with glass tops are punctuated by the bold steel plate which spans across half an opening, creating a strong visual symmetry from any angle.

## ADDITIONAL INFORMATION

**MATERIALS** 

Powder coated square steel bar with starphire or smoked glass top

**DIMENSIONS** 

S: W 12" D 12" H 12" M: W 14" D 14" H 14" L: W 16" D 16" H 16"

**FINISH** 

Flat Black, Flat White, or Flat Gray