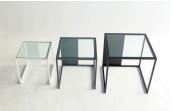

## **DESCRIPTION**

Precise bordering lines unify to create Half & Half nesting tables. The tables can be used individually or nested to meet various usage needs. The airy four-post frames with glass tops are punctuated by the bold steel plate which spans across half an opening, creating a strong visual symmetry from any angle.

## ADDITIONAL INFORMATION

**MATERIALS** 

Powder coated square steel bar with starphire or smoked glass top

**DIMENSIONS** 

S: W 12" D 12" H 12" M: W 14" D 14" H 14" L: W 16" D 16" H 16"

**FINISH** 

Flat Black, Flat White, or Flat Gray