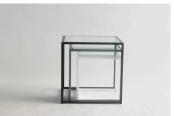

## **DESCRIPTION**

Precise bordering lines unify to create Half & Half nesting tables. The tables can be used individually or nested to meet various usage needs. The airy four-post frames with glass tops are punctuated by the bold steel plate which spans across half an opening, creating a strong visual symmetry from any angle.

## ADDITIONAL INFORMATION

**MATERIALS** 

Powder coated square steel bar with starphire or smoked glass top

**DIMENSIONS** 

S: W 12" D 12" H 12" M: W 14" D 14" H 14" L: W 16" D 16" H 16"

**FINISH** 

Flat Black, Flat White, or Flat Gray