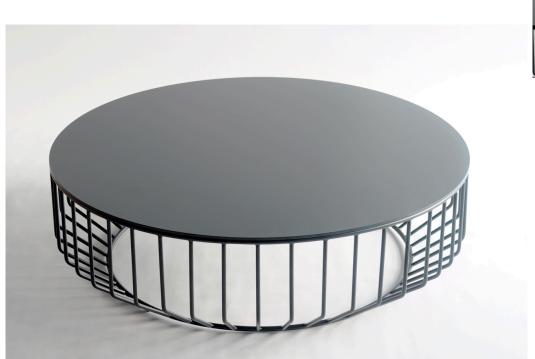

## Wired Coffee Table - Metal Top

Phase Design

#### **DESCRIPTION**

Blending sloping angles and taut lengths of bent metal are a modern interpretation of the wiry idea initially conceived by Warren Platner. The series is made up of a suite of tables, side tables and benches and fitted with luxurious solid wood, glass, or upholstered tops. By choosing the upholstered top the coffee table can serve as an ottoman.

#### **MATERIALS**

Powder coated steel bar base and steel plate top.

#### **FINISH**

Flat or gloss black, white or yellow

#### **DIMENSIONS**

32": Dia 32" H 13 1/4" 42": Dia 42" H 12 1/4"