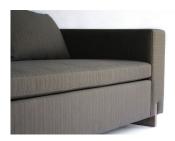

## DESCRIPTION

The Primetime series epitomizes a comfortable modernism. Drawing inspiration from mid-century architecture yet remaining refreshingly modern, the lines are punctuated by the intersecting solid wood beams. The generous proportions of the Primetime's seamless cushioning will encourage anyone to settle in for the evening. Each piece is complimented by down/poly blend pillows. The Primetime line includes a chair, chaise, loveseat, sectional, and day bed.

## ADDITIONAL INFORMATION

DIMENSIONS: W 97" x D 40" x H 24"

MATERIALS: Hardwood construction with upholstered body and solid wood legs in walnut

UPHOLSTERY: May be sourced COM (14 yard requirement) or COL (252 sq ft). Pricing is COM; please inquire for suggested fabrics and add \$2255 for leather or suede.