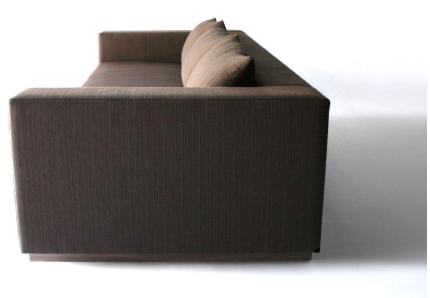

## DESCRIPTION

The Primetime series epitomizes a comfortable modernism. Drawing inspiration from mid-century architecture yet remaining refreshingly modern, the lines are punctuated by the intersecting solid wood beams. The generous proportions of the Primetime's seamless cushioning will encourage anyone to settle in for the evening. Each piece is complimented by down/poly blend pillows. The Primetime line includes a chair, chaise, loveseat, sectional, and day bed.

## ADDITIONAL INFORMATION

DIMENSIONS: W 97" x D 40" x H 24"

MATERIALS: Hardwood construction with upholstered body and solid wood legs in walnut

UPHOLSTERY: May be sourced COM (14 yard requirement) or COL (252 sq ft). Pricing is COM; please inquire for suggested fabrics and add \$2255 for leather or suede.