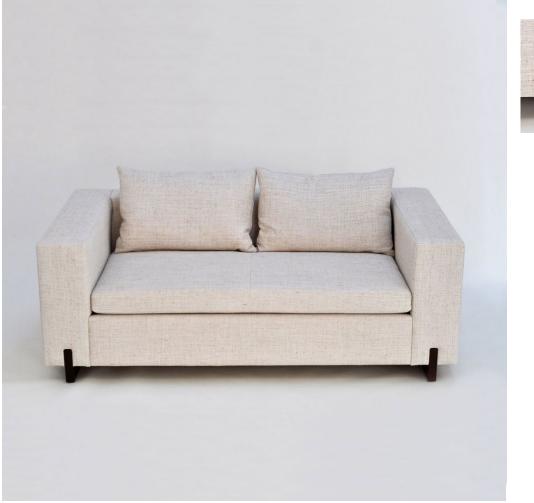

## **Primetime Love Seat**

Phase Design

## DESCRIPTION

The Primetime series epitomizes a comfortable modernism. Drawing inspiration from mid-century architecture yet remaining refreshingly modern, the lines are punctuated by the intersecting solid wood beams. The generous proportions of the Primetime's seamless cushioning will encourage anyone to settle in for the evening. Each piece is complimented by down/poly blend pillows. The Primetime line includes a chair, chaise, loveseat, sectional, and day bed.

## ADDITIONAL INFORMATION

DIMENSIONS: W 70" x D 40" x H 24"

MATERIALS: Hardwood construction with upholstered body and solid walnut legs

UPHOLSTERY: May be sourced COM (11 yard requirement) or COL (198 sq ft). Pricing is COM; please inquire for suggested fabrics and add \$150 for leather or suede.