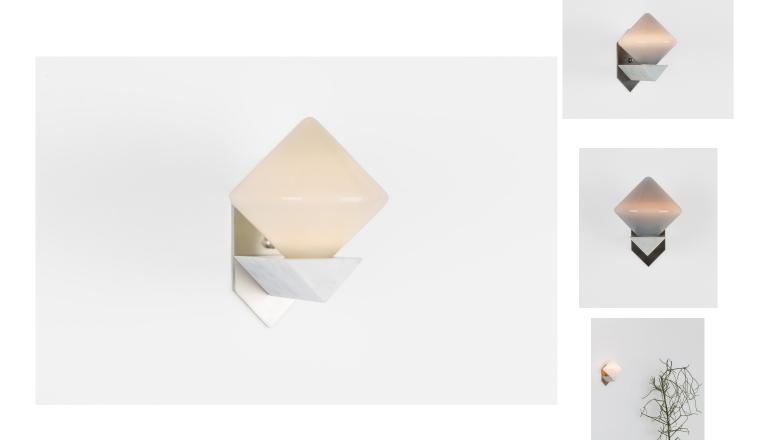

## DESCRIPTION

Originally inspired by Victorian balancing toys, the Themis 6 Sconce juxtaposes the cone form of its handblown glass diffuser with the triangular shape of its marble support bracket.

## ADDITIONAL INFORMATION

MATERIALS Finished Brass, Marble, Glass Globes

FINISH Brushed Brass, Bronze, Satin Nickel, Nickel Brass Contrast

sales@twentieth.net

Special Order Finishes: Polished Brass, Medium Antique Brass, Polished Nickel, Dark Pewter, Polished Black Nickel, Polished Copper, Smoky Copper (10% upcharge applies)

Globe Colors: White, Ivory, Soft Pink, Grey. Other colors upon request.

Bracket Finish: White Marble

DIMENSIONS 6.5" x 8.55" x 7.25" (16.5 x 21.5 x 18.5 cm)

WEIGHT 4 lb / 1.8 kg

LAMPING G9 LED bulb ELV dimming 2.5 Watt 240 Lumens 2700 Kelvin 110-120 VAC 4 Watt 250 Lumens 3000 Kelvin