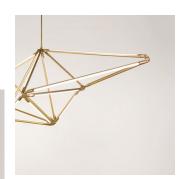

## DESCRIPTION

SHY creates a form with lines of light; thin LED tubes, with their spare beauty, define the edges of its shape. Thus, the function of the piece and its form are inseparable, and the ethereal quality of the LEDs is balanced by the warmth of brass. SHY's modular hardware lends itself to a myriad of configurations, both standard, and custom, producing new shapes according to what a space demands.

DIMENSIONS 77" x 29" x 29" H (196 x 74 x 74 cm H)

WEIGHT 31 lb / 14.1 kg

LAMPING Wattage: 93 Watt Lumens: 7440 Lumens 110 - 240 VAC 277 VAC upon request