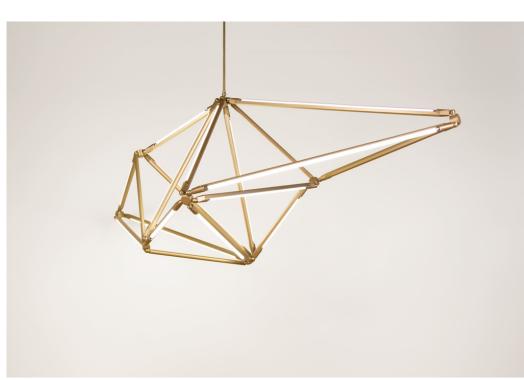

## DESCRIPTION

SHY creates a form with lines of light; thin LED tubes, with their spare beauty, define the edges of its shape. Thus, the function of the piece and its form are inseparable, and the ethereal quality of the LEDs is balanced by the warmth of brass. SHY's modular hardware lends itself to a myriad of configurations, both standard, and custom, producing new shapes according to what a space demands.

DIMENSIONS 77" x 29" x 29" H (196 x 74 x 74 cm H)

WEIGHT 31 lb / 14.1 kg

LAMPING Wattage: 93 Watt Lumens: 7440 Lumens 110 - 240 VAC 277 VAC upon request