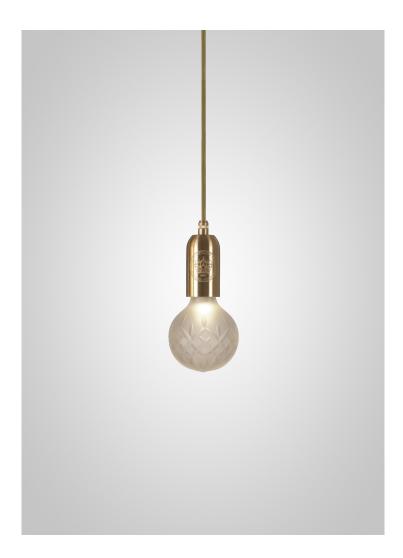

#### DESCRIPTION

twentieth

Taking inspiration from the delicate craftsmanship of crystal cutting, Crystal Bulb combines industrial influences with decorative qualities, transforming the everyday light bulb into a beautiful ornamental light fitting. Each lead Crystal Bulb is handcrafted using traditional techniques and hand cut with a classic crystal pattern inspired by those found on traditional whiskey glasses and decanters.

The brushed brass Pendant fitting, engraved with the Lee Broom logo, creates a clean and simple outline with the Clear Crystal Bulb. Each pendant fitting comes with matching gold fabric cable and a brass ceiling rose.