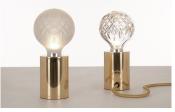

#### **DESCRIPTION**

The Clear Crystal Bulb Table Lamp is a perfect accompaniment for a desk, table or shelf. It comes complete with a Clear Crystal Bulb, a UK, EU or US electrical plug and an inline switch on the gold fabric cable. The Lee Broom Crest and Lee Broom logo are subtly etched on to the gold plated base.

Taking inspiration from the delicate craftsmanship of crystal cutting, Crystal Bulb combines industrial influences with decorative qualities, transforming the everyday light bulb into a beautiful ornamental light fitting. Each lead Crystal Bulb is handcrafted using traditional techniques and hand cut with a classic crystal pattern inspired by those found on traditional whiskey glasses and decanters.