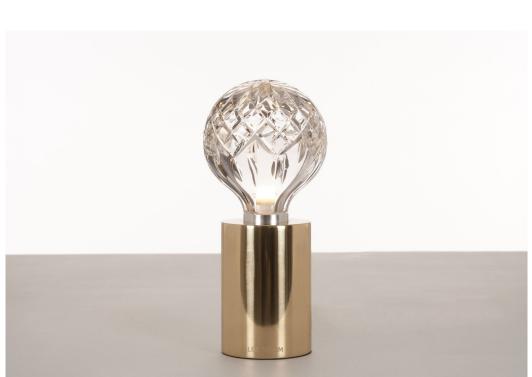

#### **DESCRIPTION**

The Clear Crystal Bulb Table Lamp is a perfect accompaniment for a desk, table or shelf. It comes complete with a Clear Crystal Bulb, a UK, EU or US electrical plug and an inline switch on the gold fabric cable. The Lee Broom Crest and Lee Broom logo are subtly etched on to the gold plated base.

Taking inspiration from the delicate craftsmanship of crystal cutting, Crystal Bulb combines industrial influences with decorative qualities, transforming the everyday light bulb into a beautiful ornamental light fitting. Each lead Crystal Bulb is handcrafted using traditional techniques and hand cut with a classic crystal pattern inspired by those found on traditional whiskey glasses and decanters.

#### ADDITIONAL INFORMATION

MATERIALS: Steel, crystal

DIMENSIONS: H 20cm x Dia 9cm / H 7.875 in x Dia 3.5 in

CORD: 200cm / 78.75 in, inline switch, gold fabric outer

BULB: 2w LED, 200lm, 2700k warm white (bulb supplied)