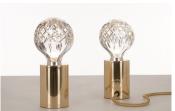

#### **DESCRIPTION**

The Clear Crystal Bulb Table Lamp is a perfect accompaniment for a desk, table or shelf. It comes complete with a Clear Crystal Bulb, a UK, EU or US electrical plug and an inline switch on the gold fabric cable. The Lee Broom Crest and Lee Broom logo are subtly etched on to the gold plated base.

Taking inspiration from the delicate craftsmanship of crystal cutting, Crystal Bulb combines industrial influences with decorative qualities, transforming the everyday light bulb into a beautiful ornamental light fitting. Each lead Crystal Bulb is handcrafted using traditional techniques and hand cut with a classic crystal pattern inspired by those found on traditional whiskey glasses and decanters.