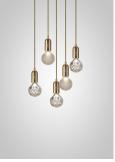

## **DESCRIPTION**

The Frosted Crystal Bulb Chandelier features five Frosted Crystal Bulbs suspended at set lengths from a satin white ceiling plate and creates a dramatic cluster that is simple to install.

Taking inspiration from the delicate craftsmanship of crystal cutting, Crystal Bulb combines industrial influences with decorative qualities, transforming the everyday light bulb into a beautiful ornamental light fitting. Each lead Crystal Bulb is handcrafted using traditional techniques and hand cut with a classic crystal pattern inspired by those found on traditional whiskey glasses and decanters.