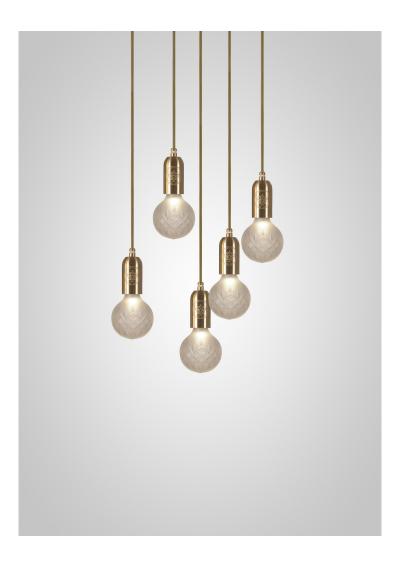

## **DESCRIPTION**

The Frosted Crystal Bulb Chandelier features five Frosted Crystal Bulbs suspended at set lengths from a satin white ceiling plate and creates a dramatic cluster that is simple to install.

Taking inspiration from the delicate craftsmanship of crystal cutting, Crystal Bulb combines industrial influences with decorative qualities, transforming the everyday light bulb into a beautiful ornamental light fitting. Each lead Crystal Bulb is handcrafted using traditional techniques and hand cut with a classic crystal pattern inspired by those found on traditional whiskey glasses and decanters.