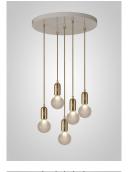

## **DESCRIPTION**

The Frosted Crystal Bulb Chandelier features five Frosted Crystal Bulbs suspended at set lengths from a satin white ceiling plate and creates a dramatic cluster that is simple to install.

## ADDITIONAL INFORMATION

DIMENSIONS: 3 or 5 x H 18cm x Dia 9cm / H 7.125 in x Dia 3.5 in

MATERIALS: Lead crystal, brushed brass/polished chrome, steel

CABLE: 3 or 5 x 300cm / 118.125 in, adjustable cable, gold/silver twisted fabric outer