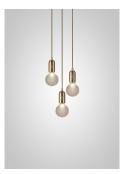

## **DESCRIPTION**

The Frosted Crystal Bulb Chandelier features five Frosted Crystal Bulbs suspended at set lengths from a satin white ceiling plate and creates a dramatic cluster that is simple to install.

## ADDITIONAL INFORMATION

DIMENSIONS: 3 or 5 x H 18cm x Dia 9cm / H 7.125 in x Dia 3.5 in

MATERIALS: Lead crystal, brushed brass/polished chrome, steel

CABLE: 3 or 5 x 300cm / 118.125 in, adjustable cable, gold/silver twisted fabric outer