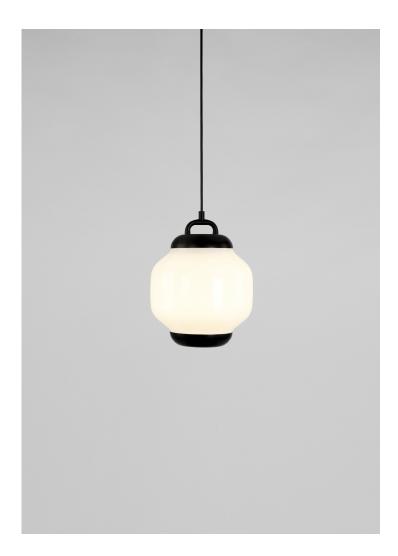

## DESCRIPTION

Esper takes inspiration from chochins, the archetypal lanterns typically found outside sushi restaurants and late-night hangs-outs in Japan. The three different forms are distortions of the iconic lanterns, with smooth and spartan shapes that look to the future while retaining the humility of centuries past.

## ADDITIONAL INFORMATION

MATERIALS: Glass, Steel, Aluminum

FINISHES: Blackened steel

DIMENSIONS: 11in/27cm x H 14.5in/37cm

WEIGHT: 8lb/3.5kg

LAMPING:

Integrated LED Wattage: 13 Watts Lumens: 500 Lumens Color Temperature: 2700 Kelvin Bulb Life: 50,000 Hours Dimming: ELV