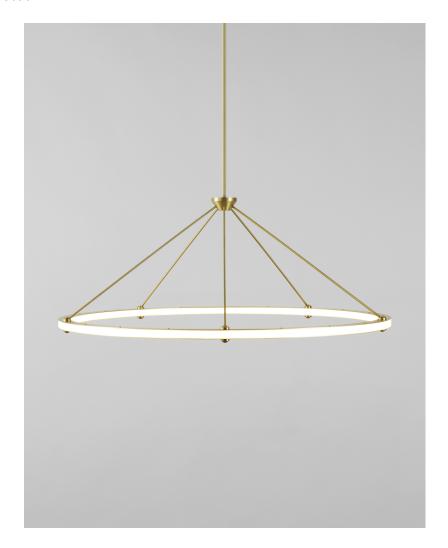

## **Halo Circle Pendant**

Paul Loebach

## **DESCRIPTION**

Paul Loebach envisioned the Halo series as a graceful exercise in the use of energy-efficient LED technology. The collection, which includes a range of ceiling and wall lights, is distinguished by its use of cascading rings and bars of light.

## ADDITIONAL INFORMATION

MATERIALS: Steel, Acrylic

FINISHES: Blackened Steel, Oil-rubbed Bronze, Polished Nickel, Brushed Brass

DIMENSIONS: Dia 42in/107cm x H 17in/42cm

WEIGHT: 20lb/9kg

LAMPING:

Integrated LED Wattage: 27 Watts Lumens: 1300Lumens