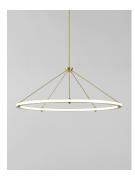

## **Halo Circle Pendant**

Paul Loebach

## **DESCRIPTION**

Paul Loebach envisioned the Halo series as a graceful exercise in the use of energy-efficient LED technology. The collection, which includes a range of ceiling and wall lights, is distinguished by its use of cascading rings and bars of light.

## ADDITIONAL INFORMATION

MATERIALS: Steel, Acrylic

FINISHES: Blackened Steel, Oil-rubbed Bronze, Polished Nickel, Brushed Brass

DIMENSIONS: Dia 42in/107cm x H 17in/42cm

WEIGHT: 20lb/9kg

LAMPING:

Integrated LED Wattage: 27 Watts Lumens: 1300Lumens