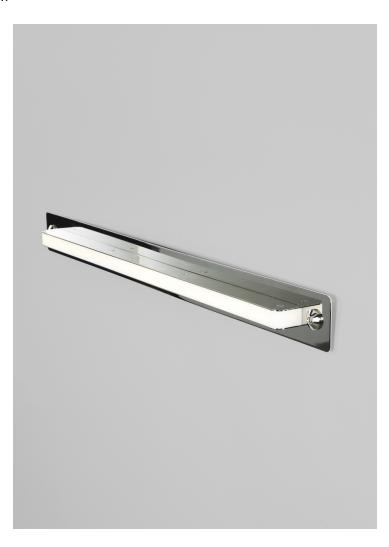

## Halo Sconce - 32 Inches

Paul Loebach

## DESCRIPTION

Paul Loebach envisioned the Halo series as a graceful exercise in the use of energy-efficient LED technology. The collection, which includes a range of ceiling and wall lights, is distinguished by its use of cascading rings and bars of light.

## ADDITIONAL INFORMATION

MATERIALS: Steel, Acrylic

FINISHES: Blackened Steel, Oil-rubbed Bronze, Polished Nickel, Brushed Brass

twentieth

sales@twentieth.net

DIMENSIONS: H 2.8in/7cm x W 32in/81cm x D 1.6in/4cm

WEIGHT: 5lb/2.3kg

LAMPING:

Integrated LED Wattage: 12 Watts Lumens: 420 Lumens Color Temperature: 2700 K, 90+ CRI Life Hours: 50,000 Dimming: TRIAC, ELV or 0-10V

BACKPLATE: 2.8-inch x 32-inch rectangular backplate in matching metal finish