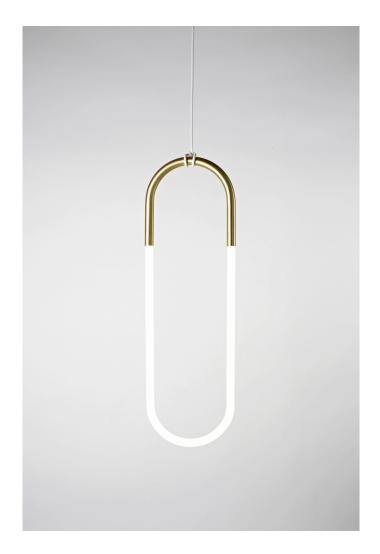

## **DESCRIPTION**

Jewelry is the inspiration for Rudi, a series of pendant lamps named after Lukas Peet's father, a jeweler. Rudi is made from bent metal tubes that hold handmade cold cathode lamps. The fixtures hang from their cords, which are hand-knotted around metal tubes.

## ADDITIONAL INFORMATION

MATERIALS: Steel, Glass

FINISHES: Satin Brass

DIMENSIONS: H 36in/92cm x W 11in/28cm x D 1in/3cm

WEIGHT: 5lb/2.2kg

LAMPING: 120V/240V - Cold Cathode - 24 Watts - 840 lumens - 2700K