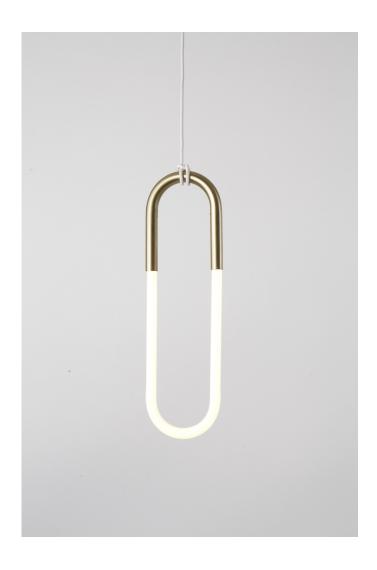

## **DESCRIPTION**

Jewelry is the inspiration for Rudi, a series of pendant lamps named after Lukas Peet's father, a jeweler. Rudi is made from bent metal tubes that hold handmade cold cathode lamps. The fixtures hang from their cords, which are hand-knotted around metal tubes.

## ADDITIONAL INFORMATION

MATERIALS: Steel, Glass

FINISHES: Satin brass

DIMENSIONS: H 26in/67cm x W 7in/18cm x D 1in/3cm

WEIGHT: 3lb/1.4kg

LAMPING: 120V/240V - Cold Cathode - 12 Watts - 600 lumens - 2700K

SUSPENSION: Ships with 8-foot cord

CANOPY: 5-inch round in matching metal finish

DIMMER COMPATIBILITY: Triac/Phase-Cut