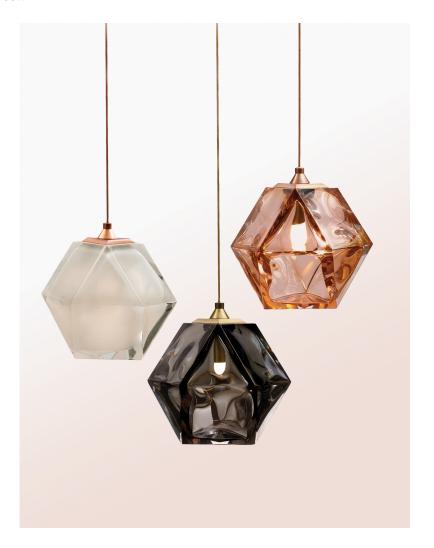

## **DESCRIPTION**

Single gem-like pendants hung from a finely braided metallic-cable, reminiscent of custom crafted jewelry, these exquisite pieces are available in Smoked-Gray, Alabaster-White and California-Pink glass. The WELLES silhouette is created through an intricate double-blown glass process, during which colored glass is enclosed in a solid clear body and then expertly polished and shaped to its recognizable form.

## ADDITIONAL INFORMATION

FINISHES: Blackened Steel, Satin Brass, Satin Copper, Satin Nickel

GLASS: Alabaster White, California Pink, Smoked Gray

DIMENSIONS: 7" Dia x 7.5" H + Drop

WEIGHT: 5 lbs

LAMPING: 12V 6 Watt LED bulb (included)