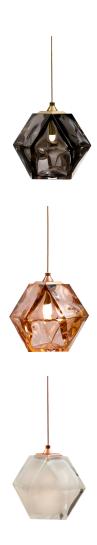

## **DESCRIPTION**

Single gem-like pendants hung from a finely braided metallic-cable, reminiscent of custom crafted jewelry, these exquisite pieces are available in Smoked-Gray, Alabaster-White and California-Pink glass. The WELLES silhouette is created through an intricate double-blown glass process, during which colored glass is enclosed in a solid clear body and then expertly polished and shaped to its recognizable form.

## ADDITIONAL INFORMATION

FINISHES: Blackened Steel, Satin Brass, Satin Copper, Satin Nickel

GLASS: Alabaster White, California Pink, Smoked Gray

DIMENSIONS: 7" Dia x 7.5" H + Drop

WEIGHT: 5 lbs

LAMPING: 12V 6 Watt LED bulb (included)