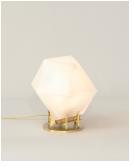

## **DESCRIPTION**

Single gem-like glass forms are held by contrasting metallic prongs, reminiscent of custom crafted jewelry, these exquisite pieces are available in Smoked-Gray, Alabaster-White and California-Pink glass. The WELLES silhouette is created through an intricate double-blown glass process, during which colored glass is enclosed in a solid clear body and then expertly polished and shaped to its recognizable form.

## ADDITIONAL INFORMATION

FINISHES: Blackened Steel, Satin Brass, Satin Copper, Satin Nickel

GLASS: Smoked Gray, California Pink, Alabaster White

DIMENSIONS: 7" Dia x 7 5/8" Ht

WEIGHT: 5 lbs

LAMPING: 110V 60Hz 15Watt incandescent Bulb (included)