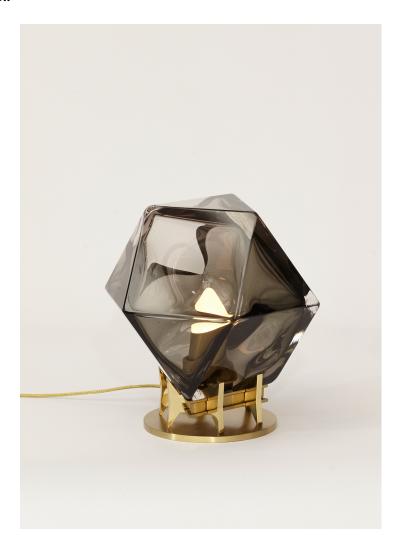

## **DESCRIPTION**

Single gem-like glass forms are held by contrasting metallic prongs, reminiscent of custom crafted jewelry, these exquisite pieces are available in Smoked-Gray, Alabaster-White and California-Pink glass. The WELLES silhouette is created through an intricate double-blown glass process, during which colored glass is enclosed in a solid clear body and then expertly polished and shaped to its recognizable form.

## ADDITIONAL INFORMATION

FINISHES: Blackened Steel, Satin Brass, Satin Copper, Satin Nickel

GLASS: Smoked Gray, California Pink, Alabaster White

DIMENSIONS: 7" Dia x 7 5/8" Ht

WEIGHT: 5 lbs

LAMPING: 110V 60Hz 15Watt incandescent Bulb (included)