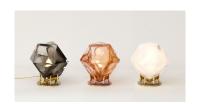

## **DESCRIPTION**

Single gem-like glass forms are held by contrasting metallic prongs, reminiscent of custom crafted jewelry, these exquisite pieces are available in Smoked-Gray, Alabaster-White and California-Pink glass. The WELLES silhouette is created through an intricate double-blown glass process, during which colored glass is enclosed in a solid clear body and then expertly polished and shaped to its recognizable form.

## ADDITIONAL INFORMATION

FINISHES: Blackened Steel, Satin Brass, Satin Copper, Satin Nickel

GLASS: Smoked Gray, California Pink, Alabaster White

DIMENSIONS: 7" Dia x 7 5/8" Ht

WEIGHT: 5 lbs

LAMPING: 110V 60Hz 15Watt incandescent Bulb (included)