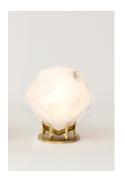

## **DESCRIPTION**

Single gem-like glass forms are held by contrasting metallic prongs, reminiscent of custom crafted jewelry, these exquisite pieces are available in Smoked-Gray, Alabaster-White and California-Pink glass. The WELLES silhouette is created through an intricate double-blown glass process, during which colored glass is enclosed in a solid clear body and then expertly polished and shaped to its recognizable form.

## ADDITIONAL INFORMATION

FINISHES: Blackened Steel, Satin Brass, Satin Copper, Satin Nickel

GLASS: Smoked Gray, California Pink, Alabaster White

DIMENSIONS: 7" Dia x 7 5/8" Ht

WEIGHT: 5 lbs

LAMPING: 110V 60Hz 15Watt incandescent Bulb (included)