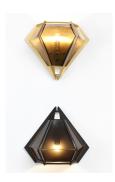

## **DESCRIPTION**

Elegant sculptural light-fixture inspired by jewelry design featuring a mold-blown glass gem in a chic metallic setting.

HARLOW is available in various color ways, and held in a metallic frame referencing a prong setting, the alabaster glass makes for a beautiful diffuser of soft light, while the prong-inspired hardware adds glamour to each fixture.

## ADDITIONAL INFORMATION

FINISHES: Blackened Steel, Satin Brass, Satin Copper, Satin Nickel

GLASS: Alabaster White, Smoked Gray

DIMENSIONS: 13" Dia x 12" H x 6" from wall

WEIGHT: 10 lbs

LAMPING: 12V 6 Watt LED bulb (included)