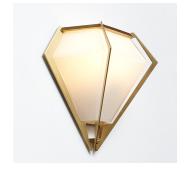

## **DESCRIPTION**

Elegant sculptural light-fixture inspired by jewelry design featuring a mold-blown glass gem in a chic metallic setting.

HARLOW is available in various color ways, and held in a metallic frame referencing a prong setting, the alabaster glass makes for a beautiful diffuser of soft light, while the prong-inspired hardware adds glamour to each fixture.

## ADDITIONAL INFORMATION

FINISHES: Blackened Steel, Satin Brass, Satin Copper, Satin Nickel

GLASS: Alabaster White, Smoked Gray

DIMENSIONS: 13" Dia x 12" H x 6" from wall

WEIGHT: 10 lbs

LAMPING: 12V 6 Watt LED bulb (included)