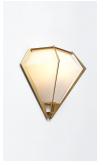

## **DESCRIPTION**

Elegant sculptural light-fixture inspired by jewelry design featuring a mold-blown glass gem in a chic metallic setting.

HARLOW is available in various color ways, and held in a metallic frame referencing a prong setting, the alabaster glass makes for a beautiful diffuser of soft light, while the prong-inspired hardware adds glamour to each fixture.

## ADDITIONAL INFORMATION

FINISHES: Blackened Steel, Satin Brass, Satin Copper, Satin Nickel

GLASS: Alabaster White, Smoked Gray

DIMENSIONS: 13" Dia x 12" H x 6" from wall

WEIGHT: 10 lbs

LAMPING: 12V 6 Watt LED bulb (included)