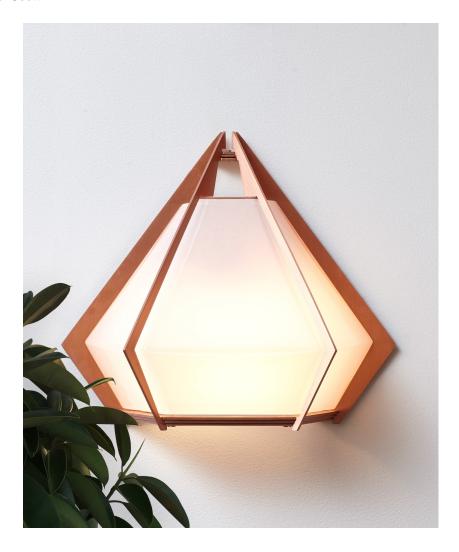

## **DESCRIPTION**

Elegant sculptural light-fixture inspired by jewelry design featuring a mold-blown glass gem in a chic metallic setting.

HARLOW is available in various color ways, and held in a metallic frame referencing a prong setting, the alabaster glass makes for a beautiful diffuser of soft light, while the prong-inspired hardware adds glamour to each fixture.

## ADDITIONAL INFORMATION

FINISHES: Blackened Steel, Satin Brass, Satin Copper, Satin Nickel

GLASS: Alabaster White, Smoked Gray

DIMENSIONS: 13" Dia x 12" H x 6" from wall

WEIGHT: 10 lbs

LAMPING: 12V 6 Watt LED bulb (included)