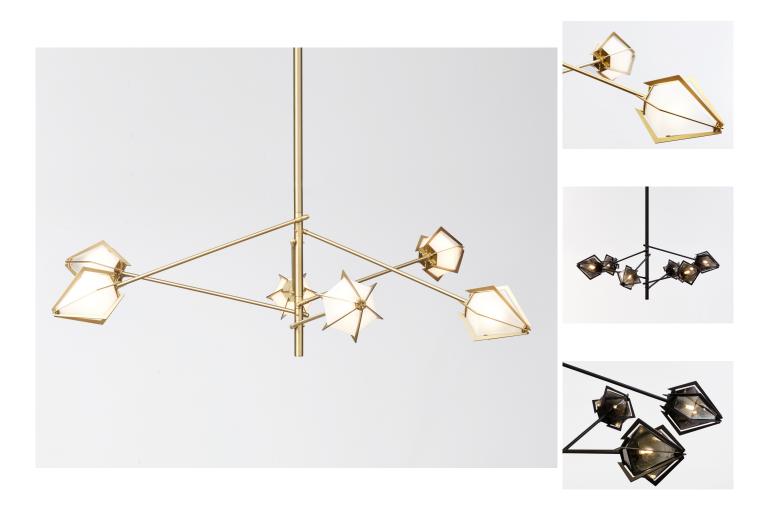

## **DESCRIPTION**

Elegant sculptural light-fixture inspired by jewelry design featuring a mold-blown glass gem in a chic metallic setting to create an asymmetrical starburst of light.

HARLOW is available in various color ways, and held in a metallic frame referencing a prong setting, the alabaster glass makes for a beautiful diffuser of soft light, while the prong-inspired hardware adds glamour to each fixture.

## ADDITIONAL INFORMATION

FINISHES: Blackened Steel, Satin Brass, Satin Copper, Satin Nickel

GLASS: Alabaster White, Smoked Gray

**DIMENSIONS:** 

Small Spoke 52" D x 17.5" H + stem

Large Spoke 65" D x 17.5" H + stem