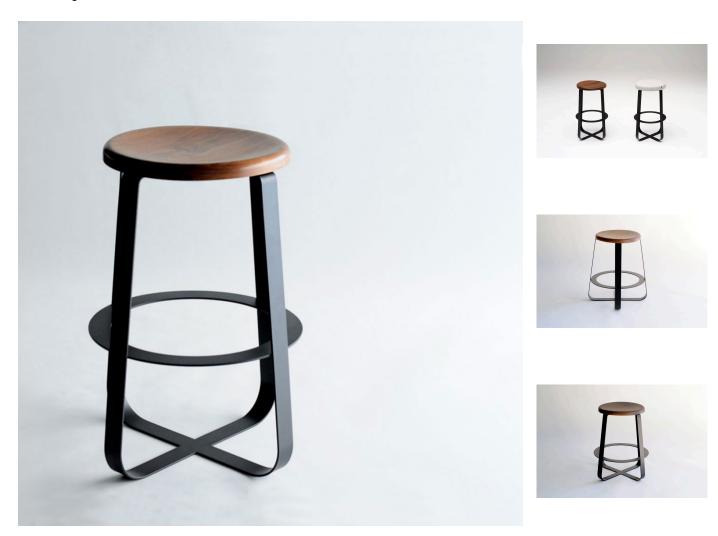

#### **DESCRIPTION**

Primi Stools bring a new language to the archetypal stool. Like its low stool counterpart, Primi stools are offered with CNC carved solid walnut or white ash, or fully upholstered tops for added comfort.

#### **SPECIFICATIONS**

Solid steel flat bar available in a flat black or white powder coat finish with CNC cut walnut, white ash, or upholstered top. Powder coat finishes are also available in custom colors.