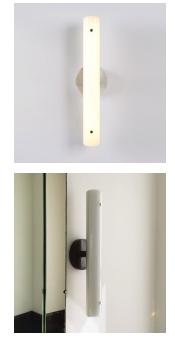

## DESCRIPTION

Counterweight is a series of LED fixtures made of gently arching, steam-bent wood that uses marble and brass as ballasts. Whether acting to cantilever the arms of the mobile light, or fixed as the base of the floor lamp, the mass of the stone and metal acts as a foil to the otherwise lightweight frames.

## ADDITIONAL INFORMATION

MATERIALS: Wood, Brass, Carrera Marble, Glass

DIMENSIONS: H 18in/46cm x W 5in/12cm x D 4in/10cm

WEIGHT: 2lb/.9kg

sales@twentieth.net

BACK PLATE: 4.75 inch circle in Carrera marble

DIMMING: Electronic Low Voltage (ELV)

SPEC SHEETS INSTALL GUIDES