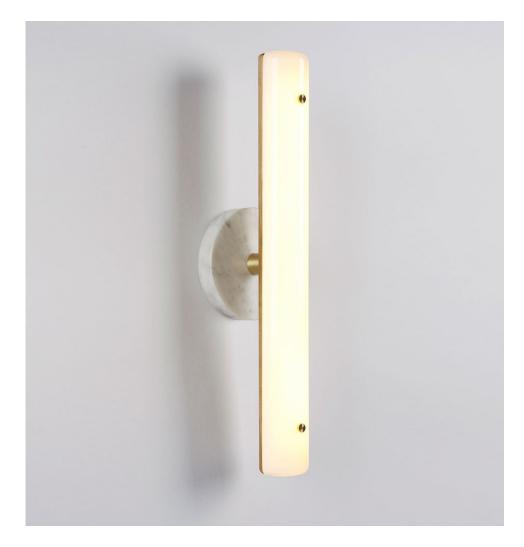

## DESCRIPTION

Counterweight is a series of LED fixtures made of gently arching, steam-bent wood that uses marble and brass as ballasts. Whether acting to cantilever the arms of the mobile light, or fixed as the base of the floor lamp, the mass of the stone and metal acts as a foil to the otherwise lightweight frames.

## ADDITIONAL INFORMATION

MATERIALS: Wood, Brass, Carrera Marble, Glass

DIMENSIONS: H 18in/46cm x W 5in/12cm x D 4in/10cm

WEIGHT: 2lb/.9kg

sales@twentieth.net

BACK PLATE: 4.75 inch circle in Carrera marble

DIMMING: Electronic Low Voltage (ELV)

SPEC SHEETS INSTALL GUIDES