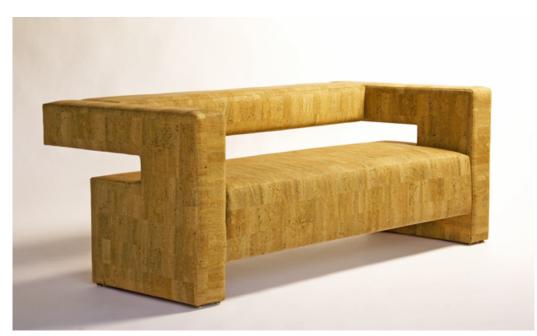

# **Bbl Love Seat**

Phase Design

#### **DESCRIPTION**

The cantilevered houses that pepper Reza's neighborhood in the Hollywood Hills are the inspiration for the BB series that is comprised of a chair, loveseat and sofa. These houses jut out from the hills and seem magically suspended over the Los Angeles landscape. Like the architecture, the BBC2, BBL, and BBXL play with balance, structure, and functionality. The one foot overhang creates a unique harmony with the base and can serve as a backrest, armrest or a ledge for drinks.

ADDITIONAL INFORMATION

**DIMENSIONS** 

W 66" x D 33" x H 25"

## **MATERIALS**

Wood construction with upholstered body

## **UPHOLSTERY**

May be sourced COM (8 yard requirement) or COL (144 sq ft). Pricing is COM; please inquire for suggested fabrics and add \$150 for leather or suede.

SPEC SHEET