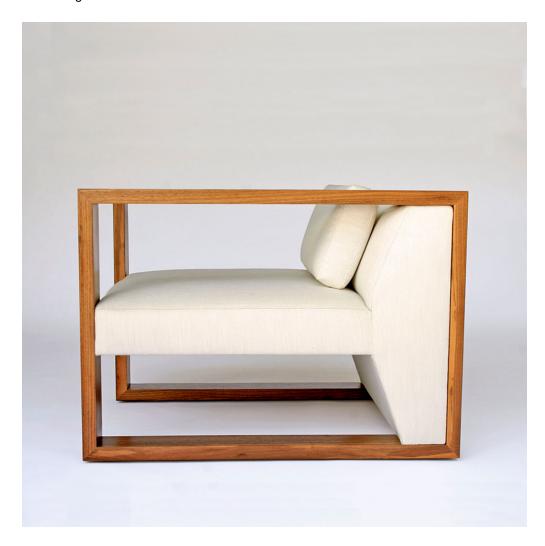

# **Maxell Chair**

Phase Design

#### **DESCRIPTION**

Clean lines, harmonious proportions and intriguing angles all unify to form the Maxell chair, love, and sofa. The unique Y shaped upholstered body floats effortlessly in-between a frame of solid wood arms. The chair combines sleek lines and purposeful comfort. Memory foam back pillows accent the sofa and add an inviting touch of relaxation.