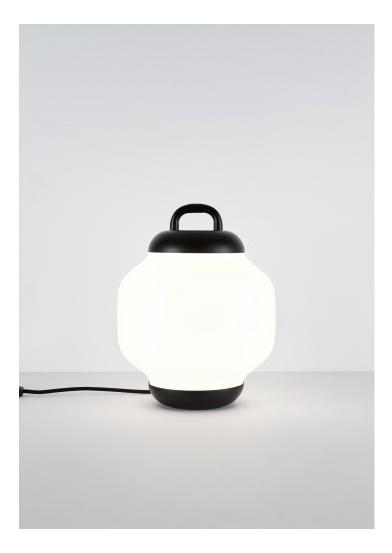

## DESCRIPTION

Esper takes inspiration from chochins, the ubiquitous lanterns typically found outside sushi restaurants and late-night hangouts in Japan. The different forms are distortions of the iconic lanterns, with smooth and spartan shapes that look to the future while retaining the humility of centuries past.

## ADDITIONAL INFORMATION

MATERIALS: Glass, Steel, Aluminum

FINISHES: Blackened steel

DIMENSIONS: 11in/27cm x H 14in/36cm

WEIGHT: 7.5lb/3.4kg

LAMPING:

USB 2.0 Cord Universal Wall Plug Power Supply Interchangeable AC Blades, Global Use Integrated LED Wattage: 10 Watts Lumens: 400 Lumens Color Temperature: 2700 Kelvin Bulb Life: 50,000 Hours Dimming: Integrated Cord Dimmer