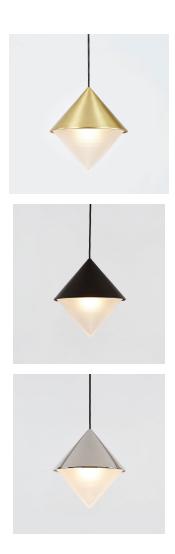

## ADDITIONAL INFORMATION

MATERIALS: Steel, glass

FINISHES: Blackened steel, oil rubbed bronze, brushed brass, polished nickel

GLASS: Clear frosted

DIMENSIONS: Dia 13in/33cm x H 14.5in/41cm

WEIGHT: 11lb/5kg