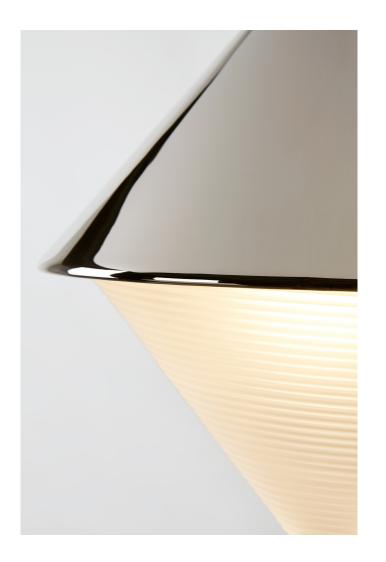

## **DESCRIPTION**

A literal declaration of form, Jonah Takagi and Hallgeir Homstvedt have created a sense of completeness in their recent collaboration with Roll & Hill. The play between the geometric shapes was the starting point for this design. Half & Half is in many ways the archetype of a pendant lamp.

## ADDITIONAL INFORMATION

MATERIALS: Steel, glass

FINISHES: Blackened steel, oil rubbed bronze, brushed brass, polished nickel

GLASS: Clear frosted

DIMENSIONS: Dia 13in/33cm x H 14.5in/41cm

WEIGHT: 11lb/5kg