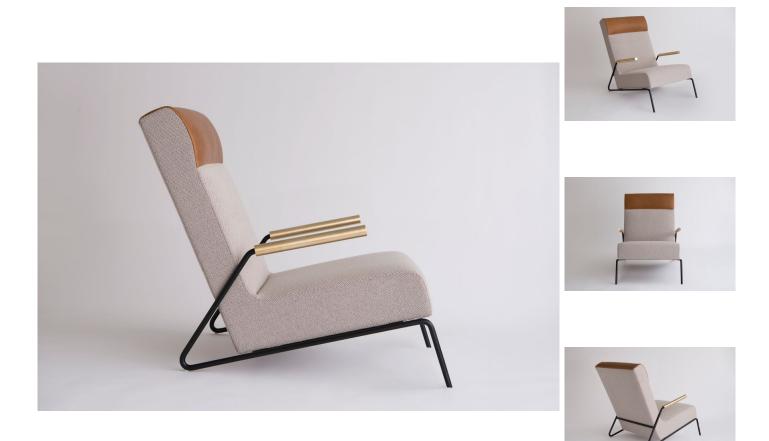

## **Kickstand Lounge Chair**

Phase Design

## DESCRIPTION

Collection of stools, dining chairs, and lounge chairs, where upholstery sits atop powder coated metal bases. Each piece is accentuated with a deliberate solid brass bar detail.

## ADDITIONAL INFORMATION

DIMENSIONS W 27 1/4" D 38 1/2" H 36"

FINISH Smoked brass, polished chrome, burnt copper, or powder coat finish with upholstered top. Powder coat

sales@twentieth.net

finishes are available in custom colors.

## UPHOLSTERY

May be sourced COM (4.5 yard requirement for seat, 1 yard for headrest) or COL (81 sq ft for seat, 18 sq ft for headrest). Pricing is COM; please inquire for suggested fabrics and add \$150 for leather or suede.