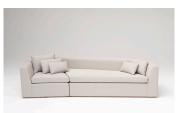

#### **DESCRIPTION**

Unique angles inspired by clustered continental formations, set this seating element apart from conventional sofas. Offered as a sofa or sectional and available in COM upholstery in addition to suggested fabrics.

## ADDITIONAL INFORMATION

**MATERIALS** 

Hardwood construction with upholstered body and birch base

**DIMENSIONS** 

W 108" x D 39" x H 25"

Chaise W 34.5" x D 83.5" x H 25" COM requirements= 9 yards Piece A W 35.5" x D 37.5" x H 25" COM requirements= 7 yards Piece C W 36.5" x D 37" x H 25" COM requirements= 6 yards