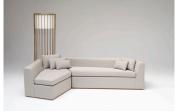

#### **DESCRIPTION**

Unique angles inspired by clustered continental formations, set this seating element apart from conventional sofas. Offered as a sofa or sectional and available in COM upholstery in addition to suggested fabrics.

## ADDITIONAL INFORMATION

**MATERIALS** 

Hardwood construction with upholstered body and birch base

**DIMENSIONS** 

W 108" x D 39" x H 25"

Chaise W 34.5" x D 83.5" x H 25" COM requirements= 9 yards Piece A W 35.5" x D 37.5" x H 25" COM requirements= 7 yards Piece C W 36.5" x D 37" x H 25" COM requirements= 6 yards