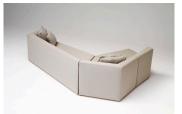

#### **DESCRIPTION**

Unique angles inspired by clustered continental formations, set this seating element apart from conventional sofas. Offered as a sofa or sectional and available in COM upholstery in addition to suggested fabrics.

## ADDITIONAL INFORMATION

**MATERIALS** 

Hardwood construction with upholstered body and birch base

**DIMENSIONS** 

W 108" x D 39" x H 25"

Chaise W 34.5" x D 83.5" x H 25" COM requirements= 9 yards Piece A W 35.5" x D 37.5" x H 25" COM requirements= 7 yards Piece C W 36.5" x D 37" x H 25" COM requirements= 6 yards