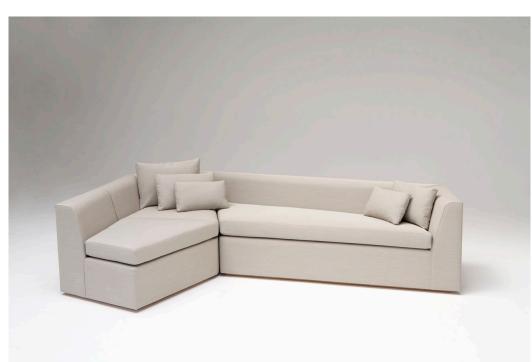

#### **DESCRIPTION**

Unique angles inspired by clustered continental formations, set this seating element apart from conventional sofas. Offered as a sofa or sectional and available in COM upholstery in addition to suggested fabrics.

## ADDITIONAL INFORMATION

**MATERIALS** 

Hardwood construction with upholstered body and birch base

**DIMENSIONS** 

W 108" x D 39" x H 25"

Chaise W 34.5" x D 83.5" x H 25" COM requirements= 9 yards Piece A W 35.5" x D 37.5" x H 25" COM requirements= 7 yards Piece C W 36.5" x D 37" x H 25" COM requirements= 6 yards