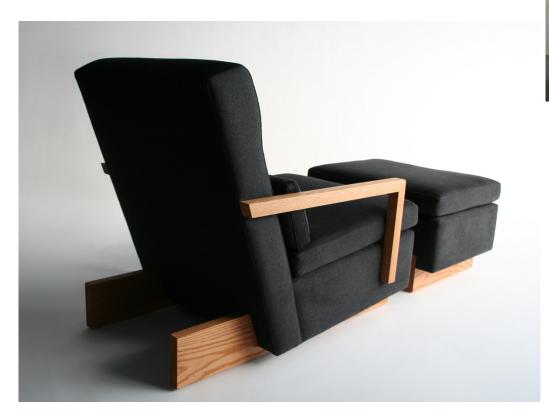

#### **DESCRIPTION**

The Trax Lounge & Ottoman's dramatic profile makes it an instant head turner. Its bold solid wood beam legs provide a sense of balance & luxurious precision.

Pricing is for lounge chair with ottoman.

#### **MATERIALS**

Solid wood legs with upholstered body, available in walnut, white oak, or ebonized oak. Chair also available with arms.

#### **DIMENSIONS**

Chair: W 26" x D 39" x H 37" Ottoman: W 26" x D 39" x H 15"