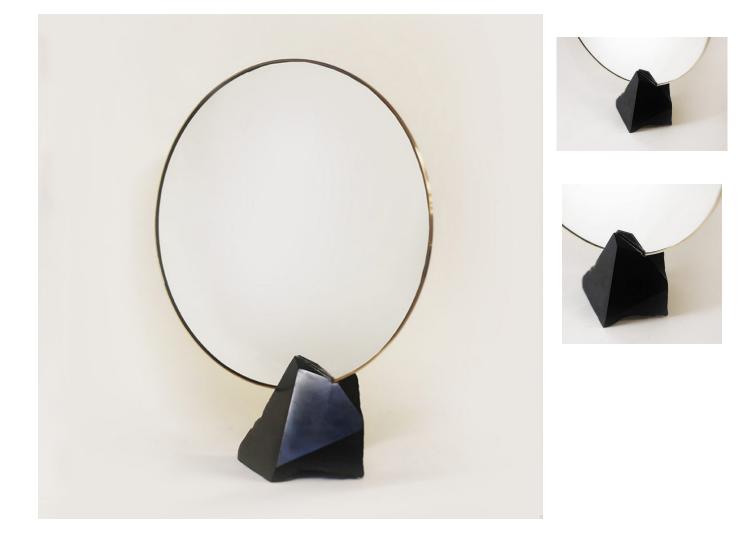

#### DESCRIPTION

The Balance mirrors are created from natural stones. The shape of each stone is formed the way rocks naturally fracture and break along their veins and fissures. By preserving the stone off-cuts from quarries in its raw form, and then fusing them with opposing, highly polished glass surfaces, the resulting pieces poetically and provocatively position itself on a line between design and art. Therefore each mirror will always be entirely unique. Katharina sources the rocks from all over the world, she keeps a large collection of stones at her studio in East London.

#### ADDITIONAL INFORMATION

MATERIALS: Stone, Brass, Leather, Glass

### DIMENSIONS: 18" x 15" x 6"

Please contact us to inquire about stone availability