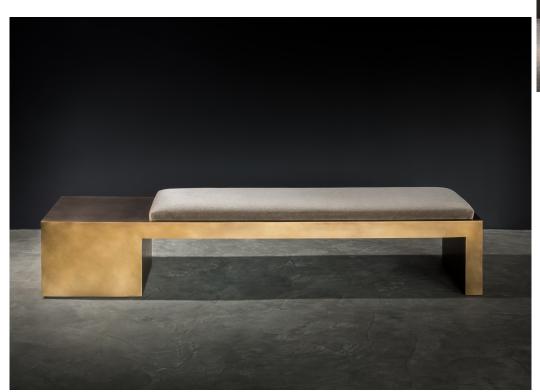

#### **DESCRIPTION**

It is rare to find objects that combine minimalist austerity with a luxurious sensibility. Offset Cube balances these opposing qualities skillfully. Equally conceptual and functional, this sculptural bench is characterized by a quiet monumentalism that is as subtle as it is grand. With Offset Cube, a soft, inviting seat is encased in minimalist geometry, each element complementing the other's character and purpose.

#### ADDITIONAL INFORMATION

**MATERIALS** 

Solid bronze, wood, natural upholstery materials, fabric

#### **FINISHES**

Shown in light and patina bronze with Italian mohair fabric, also available in pewter steel and COM

### **DIMENSIONS**

14" H x 22" W x 80.5" L (35.6 x 55.9 x 204.5 cm)