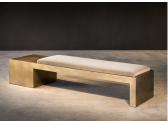

#### **DESCRIPTION**

It is rare to find objects that combine minimalist austerity with a luxurious sensibility. Offset Cube balances these opposing qualities skillfully. Equally conceptual and functional, this sculptural bench is characterized by a quiet monumentalism that is as subtle as it is grand. With Offset Cube, a soft, inviting seat is encased in minimalist geometry, each element complementing the other's character and purpose.

### **DIMENSIONS**

14" H x 22" W x 80.5" L (35.6 x 55.9 x 204.5 cm)