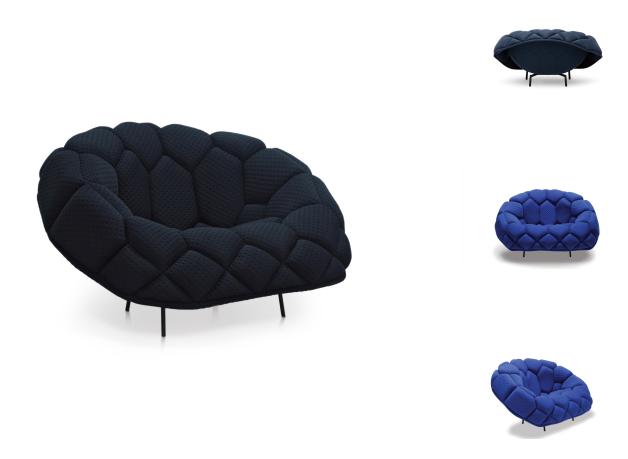

#### **DESCRIPTION**

The Bouroullec's iconic Quilt series of feature seating comes in a selection of bright, springy, high-tech stretchfabrics that give a room an intense hit of colour. For a calmer first impression, select from the sophisticated tonal mélange fabric range. Built along generous proportions, the armchair is an irresistible reading enclave. The strong, glass-fibre shell is upholstered with a honeycomb-like stitched pattern filled with individual foam inserts. These geometric components are both mathematical and decorative in design, while their soft plump fullness offer superior comfort.

## ADDITIONAL INFORMATION

MATERIALS: Powder-coated steel frame, glass reinforced polyester core, foam inserts, fixed non-removable upholstery cover, rubber feet.

FINISHES: Black frame; for fabric options please contact sales@twentieth.net, quoted on request.