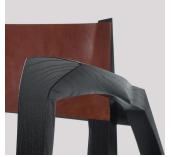

## **DESCRIPTION**

The version 5 rocker features a hand-shaped solid timber frame with reinforced saddle leather sling seat and back. Clients may select from timber and leather options shown below or contact the company to request custom material options. Residential use only. For contract applications, refer to the timber version of this product.