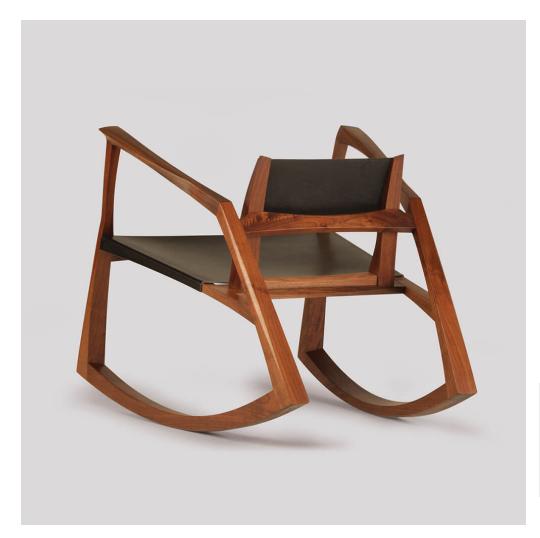

## **V5R Rocker**

Skram

## **DESCRIPTION**

The version 5 rocker features a hand-shaped solid timber frame with reinforced saddle leather sling seat and back. Clients may select from timber and leather options shown below or contact the company to request custom material options. Residential use only. For contract applications, refer to the timber version of this product.

## ADDITIONAL INFORMATION

**FINISHES** 

Timber: White Ash Natural, White Ash Grey, White Ash Ebonized, White Ash Whitewashed, Walnut Natural

Character Grade Leather: Black, Chestnut, Tan

Architectural Grade Leather: Brown, Cream, Medium Grey, Smoke, Warm Beige

**DIMENSIONS** 

V5R | 24" W x 34" D x 26.5" H - 16" SH

SPEC SHEET