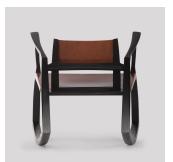

## **DESCRIPTION**

The version 5 rocker features a hand-shaped solid timber frame with reinforced saddle leather sling seat and back. Clients may select from timber and leather options shown below or contact the company to request custom material options. Residential use only. For contract applications, refer to the timber version of this product.

## ADDITIONAL INFORMATION

**FINISHES** 

Timber: White Ash Natural, White Ash Grey, White Ash Ebonized, White Ash Whitewashed, Walnut Natural

Character Grade Leather: Black, Chestnut, Tan

Architectural Grade Leather: Brown, Cream, Medium Grey, Smoke, Warm Beige