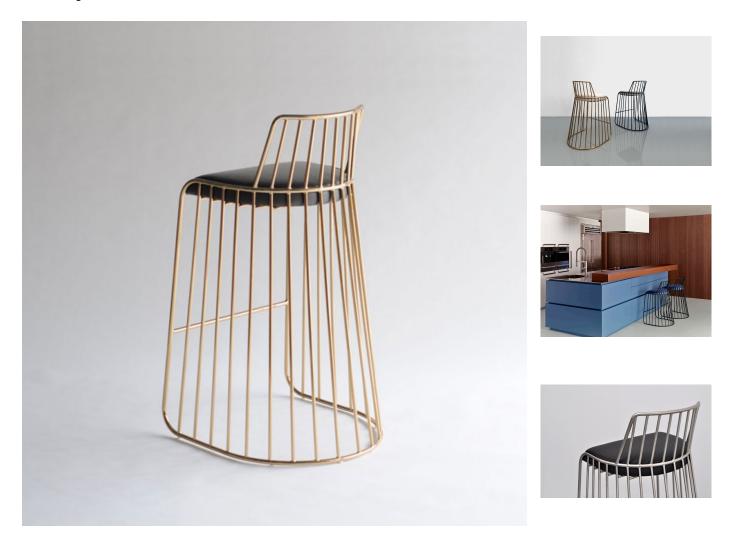

#### DESCRIPTION

The Bride's Veil Stool family's unique language is meant as a graceful alternative to the archetypal bar stool. The strikingly elegant metal base is available in smoked brass, polished chrome, burnt copper, or powder coat, while the top is offered in COM upholstery. At every angle these stools offer a visual treat.

#### SPECIFICATIONS

Solid steel bar available in a smoked brass, polished chrome, burnt copper, or powder coat finish with upholstered top. Powder coat finishes are available in custom colors. Upholstery may be sourced COM, COL

or suggested fabrics and leather. (COM requirements= 1 yard).

DIMENSIONS Bar Height: Bar height: W 21" D 20 1/2" H 37" Counter height: W 21" D 20 1/2" H 33"