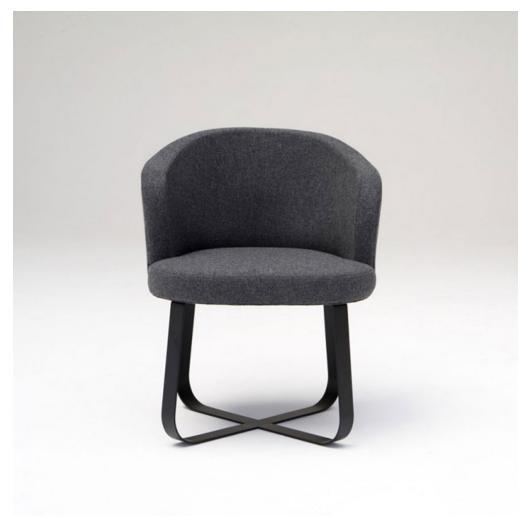

# **Primi Personal Chair**

Phase Design

#### **DESCRIPTION**

The comfortable proportions and soft nestle of the Primi Dining Chair invite long conversations around the dinner table. The crossed base creates a harmony with the rest of the Primi family.

### ADDITIONAL INFORMATION

DIMENSIONS W 24.5" x D 23.75" x H 30"

**FINISH** 

Polished chrome or powder coat finish with upholstered seat. Powder coat finishes are available in custom

colors.