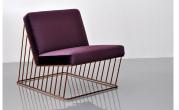

#### **DESCRIPTION**

The Wired Italic Lounge takes its cues from the Wired Family yet the spokes are all angled forward- thus the name Italic. This juxtaposition between the forward leaning spokes and angled back create a unique and dynamic dialogue between the forms. Lounge and ottoman can be purchased individually or as a pair.

# **FINISH**

Polished chrome or powder coat finish with upholstered top. Powder coat finishes are available in custom colors.