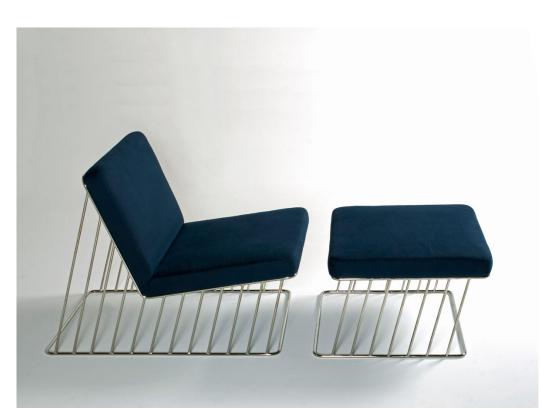

#### **DESCRIPTION**

The Wired Italic Lounge takes its cues from the Wired Family yet the spokes are all angled forward- thus the name Italic. This juxtaposition between the forward leaning spokes and angled back create a unique and dynamic dialogue between the forms. Lounge and ottoman can be purchased individually or as a pair.

# **DIMENSIONS**

Chair: W 25 1/2" D 39 1/2" H 29"

Ottoman: W 25 1/2" D 25" H 15"

SPEC SHEET