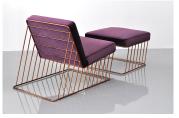

#### **DESCRIPTION**

The Wired Italic Lounge takes its cues from the Wired Family yet the spokes are all angled forward- thus the name Italic. This juxtaposition between the forward leaning spokes and angled back create a unique and dynamic dialogue between the forms. Lounge and ottoman can be purchased individually or as a pair.

# **FINISH**

Polished chrome or powder coat finish with upholstered top. Powder coat finishes are available in custom colors.