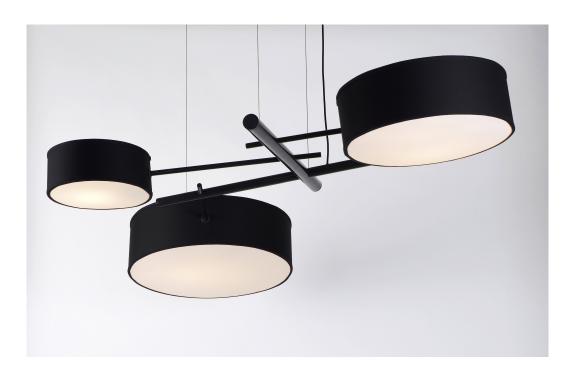

## **Excel Chandelier**

Roll & Hill

## **DESCRIPTION**

Spare and economical in form, Excel is a family of fixtures made from simple, elegant structures with illuminated shades. Inspired by the colorful lines and charts of the software program by the same name, the full Excel family includes the table lamp, wall sconce, floor lamp, and chandelier.

## ADDITIONAL INFORMATION

MATERIALS: Aluminum, Fabric

FINISHES: Black, White

DIMENSIONS: L 61in/154cm x W 55in/139cm x H 7in/18cm

WEIGHT: 14lb/6.3kg

LAMPING:

Socket: E26

Bulb: 5 x 60-watt A19 incandescent