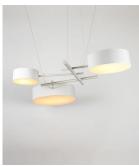

## **Excel Chandelier**

Roll & Hill

## **DESCRIPTION**

Spare and economical in form, Excel is a family of fixtures made from simple, elegant structures with illuminated shades. Inspired by the colorful lines and charts of the software program by the same name, the full Excel family includes the table lamp, wall sconce, floor lamp, and chandelier.

## ADDITIONAL INFORMATION

MATERIALS: Aluminum, Fabric

FINISHES: Black, White

DIMENSIONS: L 61in/154cm x W 55in/139cm x H 7in/18cm

WEIGHT: 14lb/6.3kg

LAMPING:

Socket: E26

Bulb: 5 x 60-watt A19 incandescent