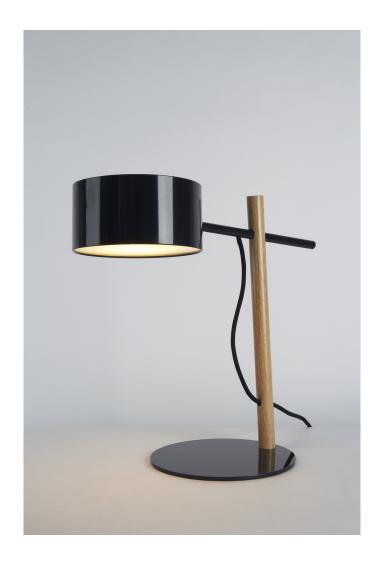

## **Excel Desk Lamp**

Roll & Hill

## **DESCRIPTION**

Spare and economical in form, Excel is a family of fixtures made from simple, elegant structures with illuminated shades. Inspired by the colorful lines and charts of the software program by the same name, the full Excel family includes the table lamp, wall sconce, floor lamp, and chandelier.

## ADDITIONAL INFORMATION

MATERIALS: Oak, Steel

FINISHES: Black/Oak, White/Oak, Red/Oak

DIMENSIONS: H 19in/48cm x W 11in/28cm x D 19in/48cm

WEIGHT: 8lb/3.6kg

LAMPING:

100-240V Illumination

Integrated LED Wattage: 10 Watts

Lumens: (black/red) 200 Lumens, (white)

340 Lumens

Color Temperature: 2700 Kelvin

Bulb Life: 50,000 Hours Dimming: Non-dimmable

BASE: 11-inch round in matching color

CORD: 7 feet/213 cm with an integrated switch

CERTIFICATIONS: ETL (120V, US/CANADA)

CE, CB (240V)

SPEC SHEETS INSTALL GUIDES