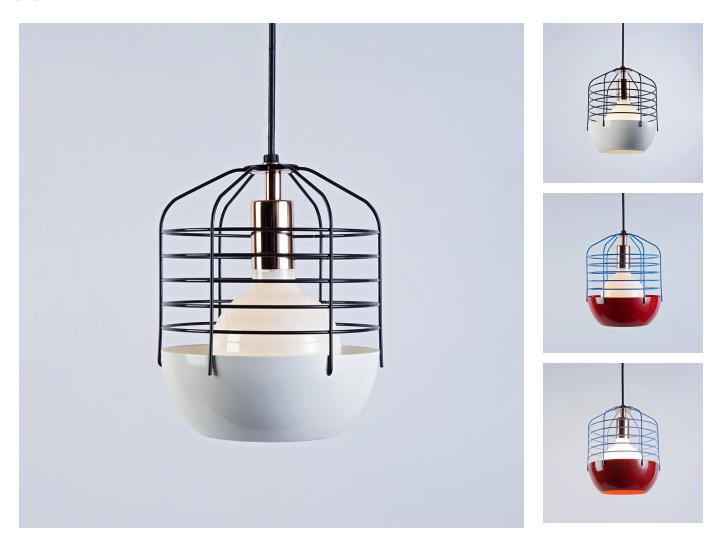

## **Bluff City 8-Inch**

Roll & Hill

## **DESCRIPTION**

Bluff City merges a traditional pendant shade and a wire cage into an industrially inspired but refined pendant. A variety of finish combinations gives the light a vaguely postmodern feel that echoes the Memphis movement. However, the Tennessee town, known as Bluff City, was the inspiration for the series.

## ADDITIONAL INFORMATION

MATERIALS: Powder-Coated and Plated Steel

FINISHES: Blue/Nickel, Mint/Red, White/Black, White/Brass

DIMENSIONS: Dia 8in/20cm x H 10in/25cm

WEIGHT: 3lb/1.3kg

LAMPING: Universal voltage