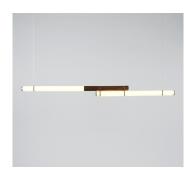

## Mini Endless Double - 89 Inches

Jason Miller

## **DESCRIPTION**

Like Endless, Jason Miller's Mini collection was originally conceived to be a light fixture as an architectural element. However, the scale and construction of the Mini are inspired by the wooden ship's masts. Before advanced materials and industrial production, wooden sailing ships were the engineering marvels of their time. By necessity, the construction was as inventive as it was beautiful.

## ADDITIONAL INFORMATION

MATERIALS: Acrylic, Steel, Wood

FINISHES:

Metal: Blackened Steel, Oil-rubbed Bronze, Polished Nickel, Polished Brass

Body Color: Gray, Stained Oak

DIMENSIONS: L 89in/226cm x W 3in/8cm x H 6in/16cm