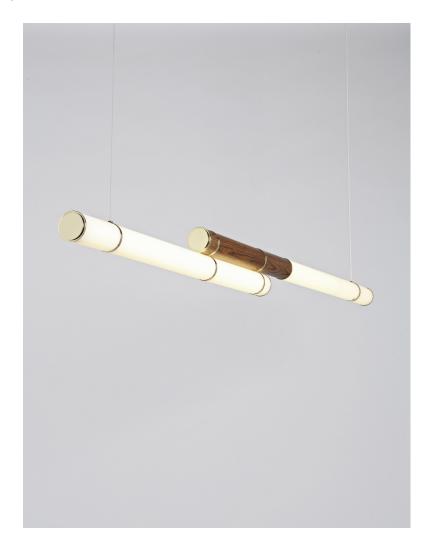

## Mini Endless Double - 89 Inches

Jason Miller

## **DESCRIPTION**

Like Endless, Jason Miller's Mini collection was originally conceived to be a light fixture as an architectural element. However, the scale and construction of the Mini are inspired by the wooden ship's masts. Before advanced materials and industrial production, wooden sailing ships were the engineering marvels of their time. By necessity, the construction was as inventive as it was beautiful.

## ADDITIONAL INFORMATION

MATERIALS: Acrylic, Steel, Wood

FINISHES:

Metal: Blackened Steel, Oil-rubbed Bronze, Polished Nickel, Polished Brass

Body Color: Gray, Stained Oak

DIMENSIONS: L 89in/226cm x W 3in/8cm x H 6in/16cm