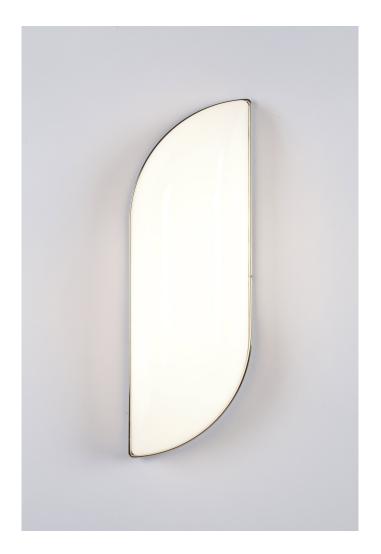

## **DESCRIPTION**

Odds & Ends is a series of wall lights designed in three basic shapes: Teardrop, Rainbow and Aquafresh, so named because it resembles a dab of toothpaste. The series, which is illuminated by LEDs, can be installed in multiples to create large installations of varying designs.

## ADDITIONAL INFORMATION

MATERIALS: Acrylic, steel

FINISHES: Polished brass, polished nickel

DIMENSIONS: H 20in/51cm x W 7in/18cm x D 4in/10cm

WEIGHT: 2lb/1kg

LAMPING: 120V/240V - LED - 18 Watts - 550 lumens - 2700K