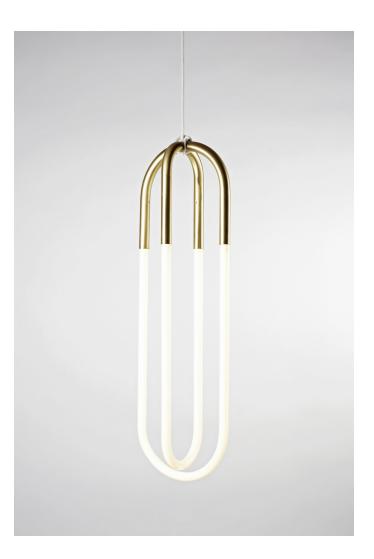

## **Rudi Double Loop**

Lukas Peet

## DESCRIPTION

Jewelry is the inspiration for Rudi, a series of pendant lamps named after Lukas Peet's father, a jeweler. Rudi is made from bent metal tubes that hold handmade cold cathode lamps. The fixtures hang from their cords, which are hand-knotted around metal tubes.

ADDITIONAL INFORMATION

MATERIALS: Steel, Glass

FINISHES: Satin brass

twentieth

DIMENSIONS: H 36in/92cm x W 7in/18cm x D 11in/28cm

WEIGHT: 10lb/4.5kg

LAMPING: 120V/240V - Cold Cathode - 24 Watts - 1680 lumens - 2700K

SUSPENSION: Ships with 8-foot cord

CANOPY: 5-inch round in matching metal finish

DIMMER COMPATIBILITY: Triac/Phase-Cut