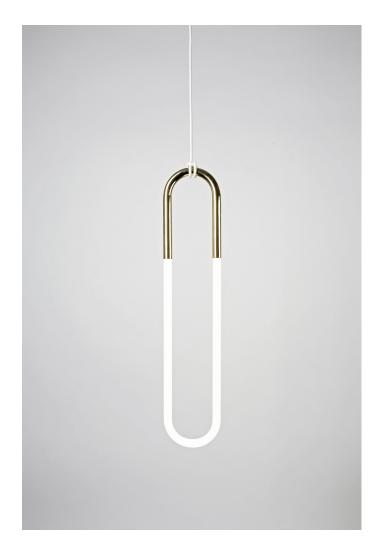

## **DESCRIPTION**

Jewelry is the inspiration for Rudi, a series of pendant lamps named after Lukas Peet's father, a jeweler. Rudi is made from bent metal tubes that hold handmade cold cathode lamps. The fixtures hang from their cords, which are hand-knotted around metal tubes.

## ADDITIONAL INFORMATION

MATERIALS: Steel, Glass

FINISHES: Satin Brass

DIMENSIONS: H 35in/88cm x W 7in/18cm x D 1in/3cm

WEIGHT: 4lb/1.8kg

LAMPING: 120V/240V - Cold Cathode - 12 Watts - 900 lumens - 2700K

SUSPENSION: Ships with 8-foot cord

CANOPY: 5-inch round in matching metal finish

DIMMER COMPATIBILITY: Triac/Phase-Cut