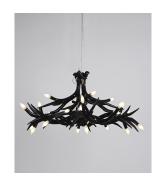

# Superordinate Antler Chandelier - 12 Antlers

## DESCRIPTION

The Superordinate Antler Collection, designed in 2003, was influential in breaking the rigidness of contemporary modernism and initiating the back-to-nature movement in design. The natural environment offers such a breadth of beautiful forms, why not bring it indoors? The Superordinate Antlers are nature, made better.

#### ADDITIONAL INFORMATION

MATERIALS: Ceramic

FINISHES: White, black, chrome, gold

sales@twentieth.net

### DIMENSIONS: Dia 44in/111cm x H 21in/53cm

WEIGHT: 22lb/10kg

LAMPING:

120V - 24 x 25 Watt flame tip candelabra base - E12 Socket - 600 Watts - 4800 lumens - 2700K (bulbs included)

240V - 24 x 18 Watt eco-halogen matte white medium base - E14 Socket - 432 Watts - 4800 lumens - 2700K (bulbs not included)

SUSPENSION: Aircraft cable / 8-foot cord

CANOPY: 5-inch white canopy

DIMMER COMPATIBILITY: Triac/Phase-Cut