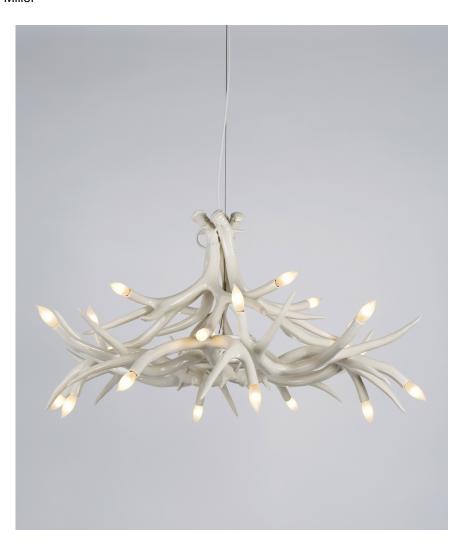

# Superordinate Antler Chandelier - 12 Antlers

## DESCRIPTION

The Superordinate Antler Collection, designed in 2003, was influential in breaking the rigidness of contemporary modernism and initiating the back-to-nature movement in design. The natural environment offers such a breadth of beautiful forms, why not bring it indoors? The Superordinate Antlers are nature, made better.

#### ADDITIONAL INFORMATION

MATERIALS: Ceramic

FINISHES: White, black, chrome, gold

sales@twentieth.net

### DIMENSIONS: Dia 44in/111cm x H 21in/53cm

WEIGHT: 22lb/10kg

LAMPING:

120V - 24 x 25 Watt flame tip candelabra base - E12 Socket - 600 Watts - 4800 lumens - 2700K (bulbs included)

240V - 24 x 18 Watt eco-halogen matte white medium base - E14 Socket - 432 Watts - 4800 lumens - 2700K (bulbs not included)

SUSPENSION: Aircraft cable / 8-foot cord

CANOPY: 5-inch white canopy

DIMMER COMPATIBILITY: Triac/Phase-Cut