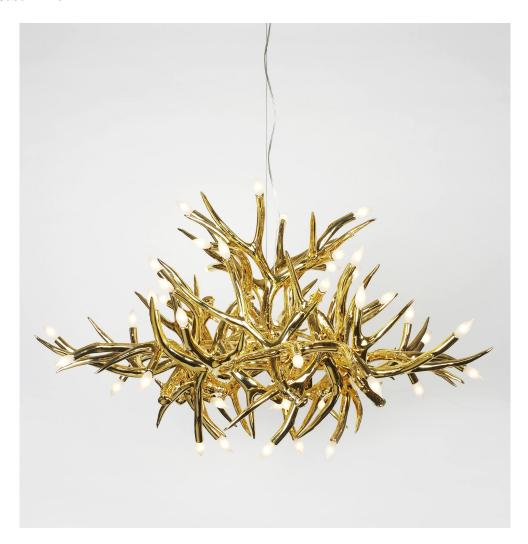

## **Superordinate Antler Chandelier - 24 Antlers**

Jason Miller

## **DESCRIPTION**

The Superordinate Antler Collection, designed in 2003, was influential in breaking the rigidness of contemporary modernism and initiating the back-to-nature movement in design. The natural environment offers such a breadth of beautiful forms, why not bring it indoors? The Superordinate Antlers are nature, made better.

## ADDITIONAL INFORMATION

MATERIALS: Ceramic

FINISHES: White, Black, Chrome, Gold

DIMENSIONS: Dia 51.5in/131cm x H 35in/89cm

WEIGHT: 44lb/20kg

LAMPING:

120V - 24 x 25 Watt flame tip candelabra base - E12 Socket - 600 Watts - 4800 lumens - 2700K (bulbs included)