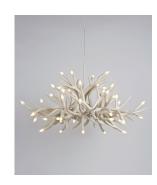

## **Superordinate Antler Chandelier - 24 Antlers**

Jason Miller

## **DESCRIPTION**

The Superordinate Antler Collection, designed in 2003, was influential in breaking the rigidness of contemporary modernism and initiating the back-to-nature movement in design. The natural environment offers such a breadth of beautiful forms, why not bring it indoors? The Superordinate Antlers are nature, made better.

## ADDITIONAL INFORMATION

MATERIALS: Ceramic

FINISHES: White, Black, Chrome, Gold

DIMENSIONS: Dia 51.5in/131cm x H 35in/89cm

WEIGHT: 44lb/20kg

LAMPING:

120V - 24 x 25 Watt flame tip candelabra base - E12 Socket - 600 Watts - 4800 lumens - 2700K (bulbs included)