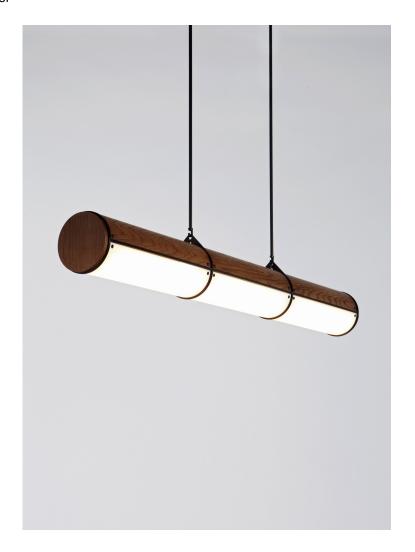

## **Woody Endless Straight - 3 Units**

Jason Miller

## **DESCRIPTION**

Jason Miller's Endless collection takes its inspiration from 1970s Super-graphics. After the reductionist intentions of modernism faded, some architects began to use large-scale graphic elements to define space. Graphic design became architecture; Endless was designed in the same spirit. Cylindrical sections and corner units allow Endless to be custom-configured as an architectural element.

## ADDITIONAL INFORMATION

MATERIALS: Aluminum, Acrylic, Wood

FINISHES: Black/Oak, Bronze/Oak, Polished Nickel/Oak, Brushed Brass/Oak

DIMENSIONS: L 55in/140cm x W 6in/16cm x H 7.5in/19cm

WEIGHT: 22lb/10kg

LAMPING:

Integrated LED
Wattage: 50 Watts
Lumens: 1500 Lumens

Color Temperature: 2700 Kelvin

Life Hours: 50,000 Dimming: ELV

SUSPENSION: 3/8 - inch aluminum stem. Custom length

CANOPY: 2 x 5-inch canopy in matching metal finish