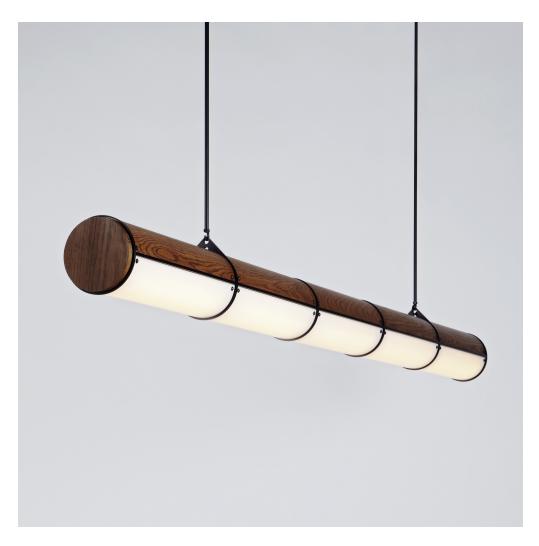

## **Woody Endless Straight - 5 Units**

Jason Miller

## DESCRIPTION

Jason Miller's Endless collection takes its inspiration from 1970s Super-graphics. After the reductionist intentions of modernism faded, some architects began to use large-scale graphic elements to define space. Graphic design became architecture; Endless was designed in the same spirit. Cylindrical sections and corner units allow Endless to be custom-configured as an architectural element.

## ADDITIONAL INFORMATION

MATERIALS: Aluminum, Acrylic, Wood

FINISHES: Black/Oak, Bronze/Oak, Polished Nickel/Oak, Brushed Brass/Oak

DIMENSIONS: Dia 6in/15cm x L 91in/231cm

WEIGHT: 36lb/16kg

LAMPING:

Integrated LED Wattage: 85 Watts Lumens: 2500 Lumens