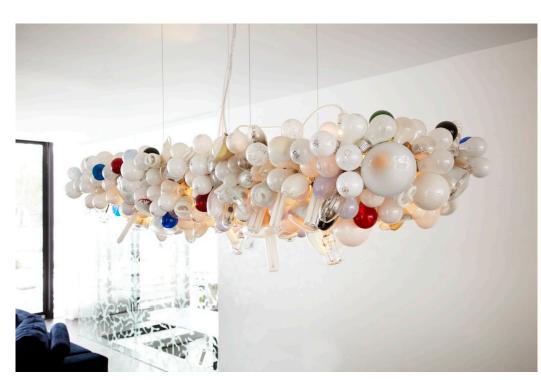

## **Invisible Chandelier**

Castor

## DESCRIPTION

A cluster of burnt-out light bulbs that is lit from within by LED lights. Each Invisible Chandelier is produced as a custom piece. Available in two sizes. Provides diffused ambient illumination. Invisible Chandelier is suspended from independently mounted support cables with a "floating" canopy.

## ADDITIONAL INFORMATION

MATERIALS Metal Frame, Assorted Light Bulbs

FINISH

White Powder Coat, White Canopy, 5" Ø (12.7 cm)

MODEL IC-3: 36" x 20" x 12" (91.4 x 50.8 x 30.5 cm) IC-5: 62" x 20" x 12" (157.7 x 50.8 x 30.5 cm)