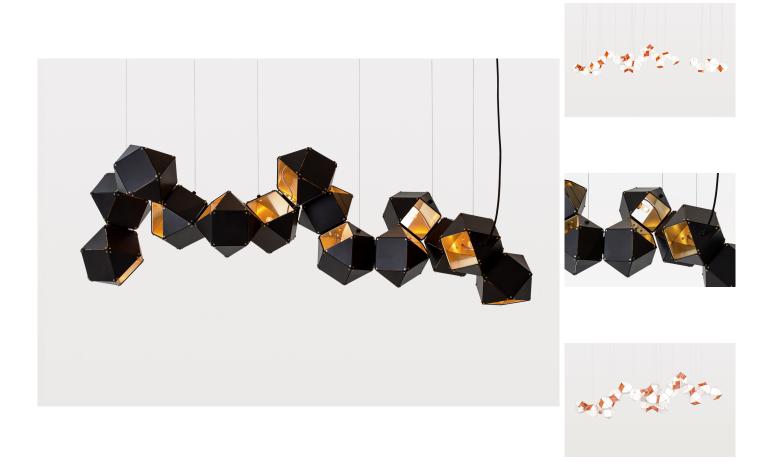

## **DESCRIPTION**

Made up of a sequence of interconnected geometric shapes, the WELLES is a modular and customizable lighting-system that forms sculptural and organic shapes in all its various configurations and silhouettes.

From long branches to large clusters, the nature of this metallic light-fixture allows for infinite silhouette options.

All Gabriel Scott pieces are handmade in Canada.

\$850 per cube. Shown with 14 cubes.

WEIGHT: 3lbs per cube

LAMPING: 12V 3 Watt LED bulb (included)

CABLE LENGTH: 96" Drop, adjustible upon installation (increased cable-lengths available upon request)

LED DRIVER: E60R12DC (110V) / UVC1250TD (220V)