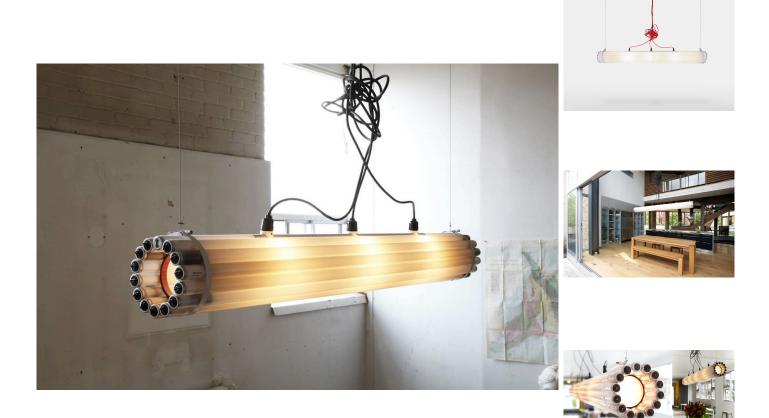

# Recycled Tube Light

### DESCRIPTION

The Recycled Tube Light is built from burned-out fluorescent bulbs, lit from within by LED bulbs. Available in 4ft, 6ft, and 8ft length, or in a vertical arrangement. There are red and black cord options, intended to be presented in a bundle above the light.

### ADDITIONAL INFORMATION

MATERIALS Recycled Fluorescent Tubes, Steel, Rubber, Hardware

FINISH

White Powder Coat, Red Powder Coat Black Canopy, 5 in (127 mm) Ø